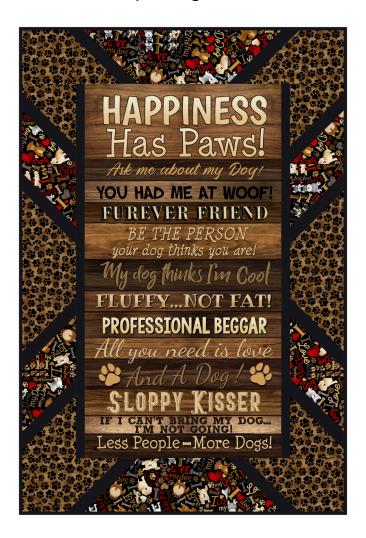

## SGD061 Panel Pop in Happiness Has Paws by Timeless Treasures

Swirly Girls

In shops - August 2024

Finished Size: 36" x 54"

Panel is estimated to be cut at 22-1/2" x 42-1/2". Coping strips are added to bring it up to size.

## Fabrics used:

| Panel:    | Panel-CD3316 Brown | 2/3 yd - 1 Panel |
|-----------|--------------------|------------------|
| Fabric A: | Dog-CD3319 Brown   | 3/4 yd           |
| Fabric B: | Dog-CD3317 Brown   | 5/8 yd           |
| Fabric C: | SOHO-BLACK         | 1/3 yd           |
| Coping:   | SOHO-BLACK         | 1/8 yd           |
| Binding:  | SOHO-BLACK         | 1/2 yd           |
| Backing:  | Dog-CD3317 Cream   | 1-3/4 yds        |