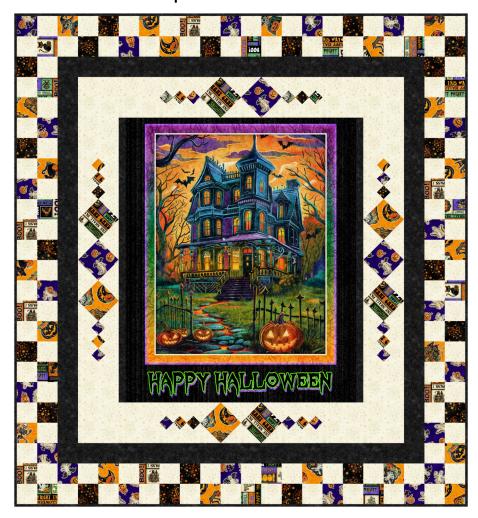

## SGD081 Panel Bliss in Happy Haunting by QT Fabrics

## In shops - March 2025

Finished Size: 66" x 72"

Panel is estimated to be trimmed to 34-1/2" x 42-1/2" and then coping strips were added to all the sides to bring it up to 36-1/2" x 42-1/2".

## Fabrics used:

Backing:

| Panel:         | 31042 X | 1 yd                                     |
|----------------|---------|------------------------------------------|
| Background:    | 31048 E | 2 yds                                    |
| Middle Border: | 31157 J | 7/8 yd includes fabric for coping strips |
| Prints:        | 31045 O | 3/8 yd                                   |
|                | 31046 X | 3/8 yd                                   |
|                | 31047 V | 3/8 yd                                   |
|                | 31048 J | 3/8 yd                                   |
| Binding:       | 31157 J | 3/4 yd                                   |