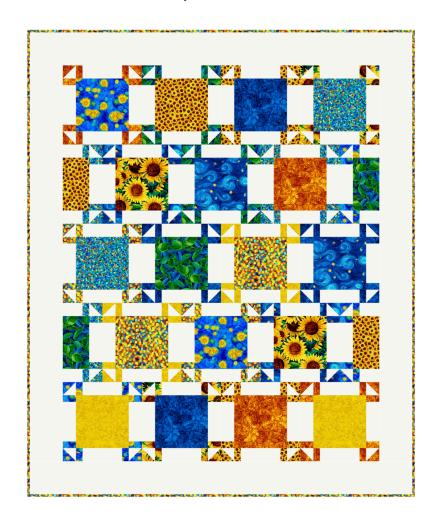

## SGD082 Tenfold in Sunflower Symphony by Timeless Treasures

Swirly Girls

## In shops - June 2025

Finished Size: 58" x 70"

Fat Quarters: DOT-CD2335 BLUE

## Fabrics used:

| FLORA-CD3531 S | SUNFLOWER | 1 FQ |
|----------------|-----------|------|
| FLORA-CD3532 \ | /ELLOW    | 1 FQ |
| FLORA-CD3533 L | EAF       | 1 FQ |
| FLORA-CD3534 E | BLUE      | 1 FQ |
| FLORA-CD3535 F | ROYAL     | 1 FQ |
| FLORA-CD3536 N | NAVY      | 1 FQ |
| FLORA-CD3536 ( | ORANGE    | 1 FQ |
|                |           |      |

GEO-CD3537 MULTI

Background: SOHO-White 2-3/4 yds Binding: GEO-CD3537 MULTI 5/8 yd

Binding: GEO-CD3537 MULTI 5/8 yd
Backing: STRIPE-CD3538 MULTI 4 yds pieced horizontally

TEXTURE-CD2337 SUNFLOWER PINE 1 FQ

www.swirlygirlsdesign.com

1 FQ

1 FQ