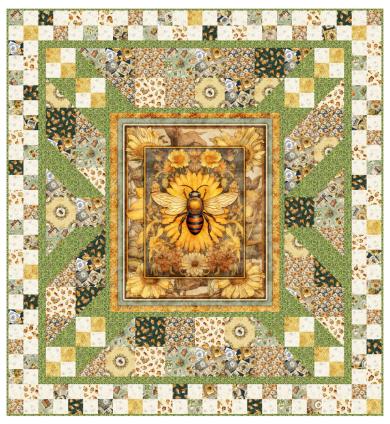

## SGD071 Panel Blast in Queen Bee by QT Fabrics

## In shops - June 2024

Finished Size: 75" x 81" Full

Center Panel is estimated to be trimmed down to 34-1/2" x 40-1/2". Coping strips are added to bring it up to 36-1/2" x 42-1/2".

## Fabrics used:

| Center Panel:                 | 30481 S | 1 yd                      |
|-------------------------------|---------|---------------------------|
| Coping Strips:                | 30490 G | 1/4 yd                    |
| Accent 1:                     | 30490 G | 1-1/4 yds                 |
| Accent 2:                     | 30488 S | 1/2 yd                    |
| Background:                   | 30489 E | 1 1/4 yd                  |
| Prints (8 different fabrics): |         |                           |
| 30487 W                       | 1/2 yd  |                           |
| 30486 E                       | 1/2 yd  |                           |
| 30487 A                       | 1/2 yd  |                           |
| 30484 S                       | 1/2 yd  |                           |
| 30483 W                       | 1/2 yd  |                           |
| 30483 K                       | 1/2 yd  |                           |
| 30486 F                       | 1/2 yd  |                           |
| 30485 H                       | 1/2 yd  |                           |
| Binding:                      | 30490 G | 5/8 yd                    |
| Backing:                      | 30491 C | 5 1/4 yds crosswise seam  |
|                               |         | www.swirlygirlsdesign.com |