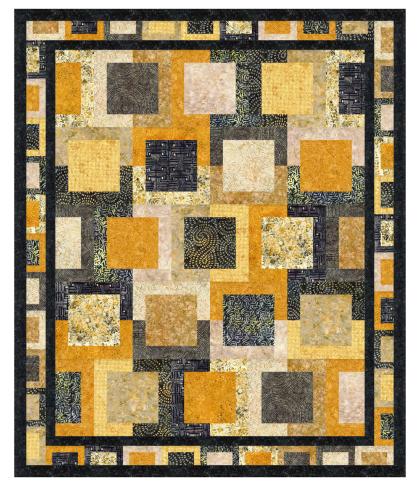

## SGD075 Sunset Stroll in Tonga Amber by Timeless Treasures

## Fabrics used:

| Color 1: | Tonga-B7151 Storm    | 3/8 yd                    |
|----------|----------------------|---------------------------|
|          | Tonga-B2778 Onyx     | 3/8 yd                    |
|          | Tonga-B4178 Slate    | 3/8 yd                    |
|          | Tonga-B2336 Truffle  | 3/8 yd                    |
| Color 2: | Tonga-B2336 Oak      | 3/8 yd                    |
|          | Tonga-B2697 Fawn     | 3/8 yd                    |
|          | Tonga-B22673 Clay    | 3/8 yd                    |
|          | Tonga-B1384 Amber    | 3/8 yd                    |
| Color 3: | Tonga-B4151 Burlap   | 3/8 yd                    |
|          | Tonga-B7929 Brass    | 3/8 yd                    |
|          | Tonga-B5268 Linen    | 3/8 yd                    |
|          | Tonga-B3329 Putty    | 3/8 yd                    |
| Border:  | Tonga-B3466 Ink      | 7/8 yd                    |
| Binding: | Tonga-B3466 Ink      | 5/8 yd                    |
| Backing: | Tonga-B9791 Espresso | 4 yds pieced horizontally |