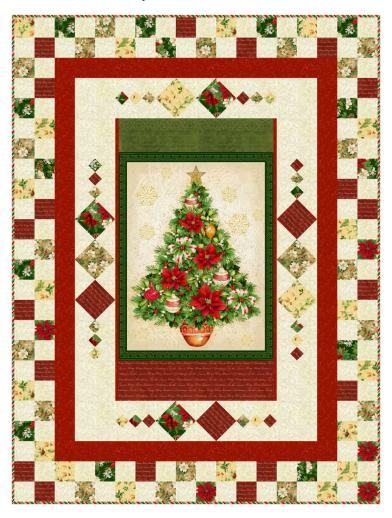

## SGD081 Panel Bliss in Christmas Blooms by Michael Miller Fabrics

In shops - October 2024

Finished Size: 54" x 72"

Panel is estimated to be trimmed to 23-1/2" x 42-1/2" and then coping strips were added to bring it up to 24-1/2" x 42-1/2".

## Fabrics used:

| Panel:         | DDC12349_FESTIVE TREE PANEL_MULTI_24inPaneli         | 2/3 yd                        |
|----------------|------------------------------------------------------|-------------------------------|
| Background:    | CM0376_Natural                                       | 1-7/8 yds                     |
| Middle Border: | DDC12345_FESTIVE SCROLL_RED (includes coping strips) | 3/4 yd                        |
| Prints:        | DDC12340_POINSETTIA BLOOMS_GREEN                     | 3/8 yd                        |
|                | DDC12346_CHRISTMAS FOLIAGE_BUTTER                    | 3/8 yd                        |
|                | DDC12344_CHRISTMAS BLOSSOM_GOLD                      | 3/8 yd                        |
|                | DDC12343_MERRY SEASON'S GREETING_RED                 | 3/8 yd                        |
| Binding:       | DDC12342_FESTIVE STRIPE_MULTI                        | 5/8 yd                        |
| Backing:       | DDC12344_CHRISTMAS BLOSSOM_GOLD                      | 3-3/4 yds pieced horizontally |