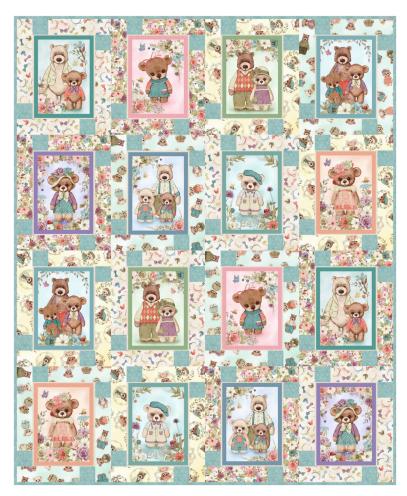

## SGD056 Block Talk in Bear Family Portrait by Michael Miller Fabrics

In shops - Spring 2025

Finished Size: 48" x 59"

## Center Panels estimated to be cut at 8-1/2" x 11-1/4".

## Fabrics used:

DDC12290 FAMILY PORTRAIT PANEL\_TAN\_24inPanel

1-1/3 yd Center Panels - 16

| DDC12288 BEARLY DOT_MINT         | 7/8 yd    | Accent and Binding |
|----------------------------------|-----------|--------------------|
| DDC12287 SIMPLY SWEET BOWS_BEIGE | 3/8 yd    | Framing Strips     |
| DDC12285 FLOWER GALORE_MUTI      | 3/8 yd    | Framing Strips     |
| DDC12284 BEAR FLOWER_BUTTER      | 3/8 yd    | Framing Strips     |
| DDC12283 BEAR FAMILY_Mint        | 3/8 yd    | Framing Strips     |
| DDC12286 HEAVENLY FLOWERS_MULTI  | 3-3/8 yds | Backing            |